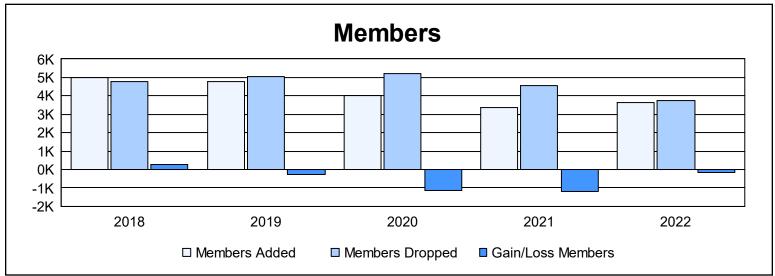

| Year      | New<br>Clubs | Dropped<br>Clubs | Gain/<br>Loss<br>Clubs | New<br>Members | Charter<br>Members | Reinstate<br>Members | Transfer<br>Members | Total<br>Member<br>Added | Total<br>Members<br>Dropped | Gain/<br>Loss<br>Members |
|-----------|--------------|------------------|------------------------|----------------|--------------------|----------------------|---------------------|--------------------------|-----------------------------|--------------------------|
| 2017-2018 | 15           | 12               | 3                      | 4,167          | 587                | 160                  | 95                  | 5,009                    | 4,758                       | 251                      |
| 2018-2019 | 10           | 10               | 0                      | 4,118          | 433                | 188                  | 50                  | 4,789                    | 5,051                       | -262                     |
| 2019-2020 | 11           | 15               | -4                     | 3,460          | 410                | 107                  | 61                  | 4,038                    | 5,195                       | -1,157                   |
| 2020-2021 | 12           | 10               | 2                      | 2,800          | 421                | 129                  | 37                  | 3,387                    | 4,567                       | -1,180                   |
| 2021-2022 | 16           | 8                | 8                      | 2,928          | 533                | 101                  | 56                  | 3,618                    | 3,770                       | -152                     |
| Average   | 13           | 11               | 2                      | 3,495          | 477                | 137                  | 60                  | 4,168                    | 4,668                       | -500                     |